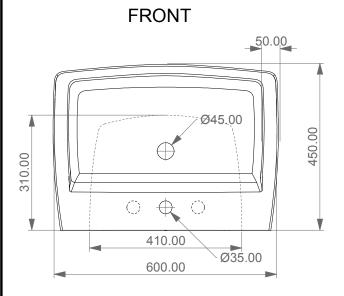

LEFT

Lavabo Brio cm 60 monoforo (senza foro, tre fori su richiesta) Brio Washbasin cm 60 one hole (no hole, three holes on request)

TOP

**REAR** 

**SECTION** 

Lavabo Brio cm 60 monoforo (senza foro, tre fori su richiesta) Brio Washbasin cm 60 one hole (no hole, three holes on request)

Scale

1:10

cod. BRLAV60

This drawing including the respectivedata may neither be duplicated nor modified nor altered without the consent of GSG Ceramic Design. The use of the data/technical drawings take place at users own risk and under exclusion of any liability of GSG Ceramic Design. The dimensions are not binding; products are subject to changes. Measurement shown may be subjected to small variations or are indicative.