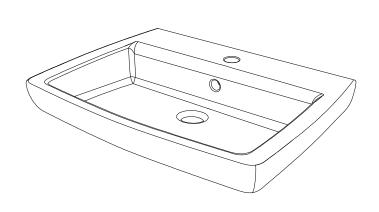

LEFT

Lavabo Brio cm 60 monoforo (senza foro, tre fori su richiesta) Brio Washbasin cm 60 one hole (no hole, three holes on request)

TOP

**REAR** 

**SECTION** 

Lavabo Brio cm 60 monoforo (senza foro, tre fori su richiesta) Brio Washbasin cm 60 one hole (no hole, three holes on request)