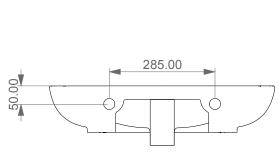

LEFT

Lavabo Brio cm 60 monoforo (senza foro, tre fori su richiesta) Brio Washbasin cm 60 one hole (no hole, three holes on request)

TOP

**REAR** 

**SECTION** 

Lavabo Brio cm 60 monoforo (senza foro, tre fori su richiesta) Brio Washbasin cm 60 one hole (no hole, three holes on request)

Scale

1:10

cod. BRLAV60

This drawing including the respectivedata may neither be duplicated nor modified nor altered without the consent of GSG Ceramic Design. The use of the data/technical drawings take place at users own risk and under exclusion of any liability of GSG Ceramic Design. The dimensions are not binding; products are subject to changes. Measurement shown may be subjected to small variations or are indicative.