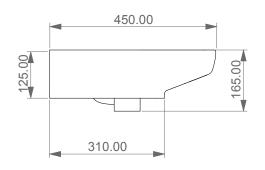

LEFT

Lavabo Brio cm 60 monoforo (senza foro, tre fori su richiesta) Brio Washbasin cm 60 one hole (no hole, three holes on request)

TOP

**REAR** 

**SECTION** 

Lavabo Brio cm 60 monoforo (senza foro, tre fori su richiesta) Brio Washbasin cm 60 one hole (no hole, three holes on request)

Scale

1:10

cod. BRLAV60

This drawing including the respectivedata may neither be duplicated nor modified nor altered without the consent of GSG Ceramic Design. The use of the data/technical drawings take place at users own risk and under exclusion of any liability of GSG Ceramic Design. The dimensions are not binding; products are subject to changes. Measurement shown may be subjected to small variations or are indicative.