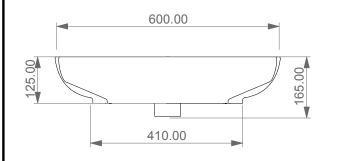

LEFT

Lavabo Brio cm 60 monoforo (senza foro, tre fori su richiesta) Brio Washbasin cm 60 one hole (no hole, three holes on request)

TOP

**REAR** 

**SECTION** 

Lavabo Brio cm 60 monoforo (senza foro, tre fori su richiesta) Brio Washbasin cm 60 one hole (no hole, three holes on request)

Scale

1:10

cod. BRLAV60

This drawing including the respectivedata may neither be duplicated nor modified nor altered without the consent of GSG Ceramic Design. The use of the data/technical drawings take place at users own risk and under exclusion of any liability of GSG Ceramic Design. The dimensions are not binding; products are subject to changes. Measurement shown may be subjected to small variations or are indicative.