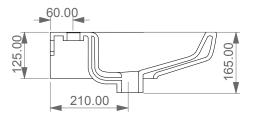

LEFT

Lavabo Brio cm 60 monoforo (senza foro, tre fori su richiesta) Brio Washbasin cm 60 one hole (no hole, three holes on request)

TOP

**REAR** 

**SECTION** 

Lavabo Brio cm 60 monoforo (senza foro, tre fori su richiesta) Brio Washbasin cm 60 one hole (no hole, three holes on request)

Scale

1:10

cod. BRLAV60

This drawing including the respectivedata may neither be duplicated nor modified nor altered without the consent of GSG Ceramic Design. The use of the data/technical drawings take place at users own risk and under exclusion of any liability of GSG Ceramic Design. The dimensions are not binding; products are subject to changes. Measurement shown may be subjected to small variations or are indicative.