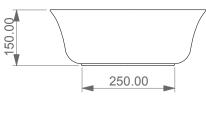

Lavabo Flut Quadro bordo fino, cm 42. Flut Washbasin Square cm 42 thin edge.

**FRONT** 

**LEFT** 

**SECTION** 

Designation

Lavabo Flut Quadro bordo fino, cm 42. Flut Washbasin Square cm 42 thin edge.

Scale

1:10