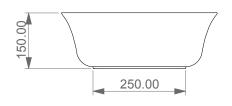

Lavabo Flut Quadro bordo fino, cm 42. Flut Washbasin Square cm 42 thin edge.

**FRONT** 

**LEFT** 

**SECTION** 

Designation

Lavabo Flut Quadro bordo fino, cm 42. Flut Washbasin Square cm 42 thin edge.

Scale

1:10