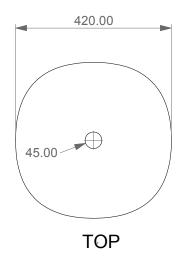

Lavabo Flut Quadro bordo fino, cm 42. Flut Washbasin Square cm 42 thin edge.

**FRONT** 

**LEFT** 

**SECTION** 

Designation

Lavabo Flut Quadro bordo fino, cm 42. Flut Washbasin Square cm 42 thin edge.

Scale

1:10