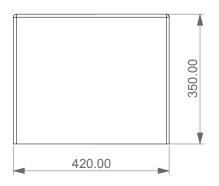

Lavabo Oz cm 42 senza foro (monoforo su richiesta) Oz Washbasin cm 42 no hole (one hole on request)

**FRONT** 

TOP

1:10

cod. LAOZ42

This drawing including the respective dual may relief be duplicated nor modified nor altered without the consent of GSG Ceramic Design. The use of the data/technical drawings take place at users own risk and under exclusion of any liability of GSG Ceramic Design. The dimensions are not binding; products are subject to changes. Measurement shown may be subjected to small variations or are indicative.