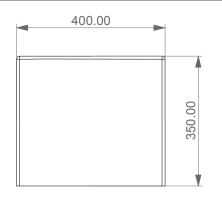

Lavabo Oz cm 42 senza foro (monoforo su richiesta) Oz Washbasin cm 42 no hole (one hole on request)

**FRONT** 

TOP

1:10

cod. LAOZ42

This drawing including the respective dual may relief be duplicated nor modified nor altered without the consent of GSG Ceramic Design. The use of the data/technical drawings take place at users own risk and under exclusion of any liability of GSG Ceramic Design. The dimensions are not binding; products are subject to changes. Measurement shown may be subjected to small variations or are indicative.