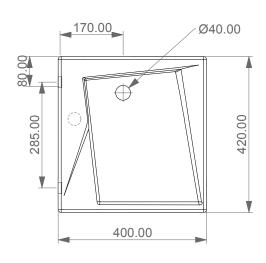

Lavabo Oz cm 42 senza foro (monoforo su richiesta) Oz Washbasin cm 42 no hole (one hole on request)

**FRONT** 

TOP

1:10

cod. LAOZ42

This drawing including the respective dual may relief be duplicated nor modified nor altered without the consent of GSG Ceramic Design. The use of the data/technical drawings take place at users own risk and under exclusion of any liability of GSG Ceramic Design. The dimensions are not binding; products are subject to changes. Measurement shown may be subjected to small variations or are indicative.