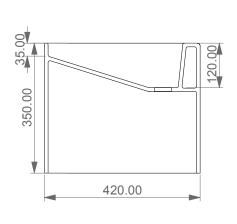

Lavabo Oz cm 42 senza foro (monoforo su richiesta) Oz Washbasin cm 42 no hole (one hole on request)

**FRONT** 

TOP

## SECTION

| Designation Lavabo Oz cm 42 senza foro (monoforo su richiesta) Oz Washbasin cm 42 no hole (one hole on request) | GSSIGN<br>CERAMIC DESIGN                                        |
|-----------------------------------------------------------------------------------------------------------------|-----------------------------------------------------------------|
| Scale 1:10                                                                                                      | This drawing including the respectivedata may neither be duplic |

1:10

cod. LAOZ42

This drawing including the respective dual may relief be duplicated nor modified nor altered without the consent of GSG Ceramic Design. The use of the data/technical drawings take place at users own risk and under exclusion of any liability of GSG Ceramic Design. The dimensions are not binding; products are subject to changes. Measurement shown may be subjected to small variations or are indicative.