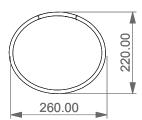

**FRONT** 

LEFT

**TOP** 

Colonna per tutti i lavabi Like per installazione a parete.
Column for all Like washbasins for wall installation.

| Designation                     |
|---------------------------------|
| Colonna per tutti i lavabi Like |
| per installazione a parete.     |
| Column for all Like washbasins  |
| for wall installation.          |