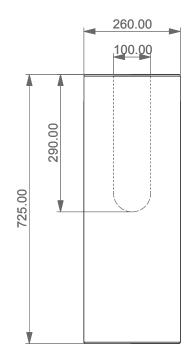

**FRONT** 

LEFT

**TOP** 

Colonna per tutti i lavabi Like per installazione a parete.
Column for all Like washbasins for wall installation.

| Designation                     |
|---------------------------------|
| Colonna per tutti i lavabi Like |
| per installazione a parete.     |
| Column for all Like washbasins  |
| for wall installation.          |