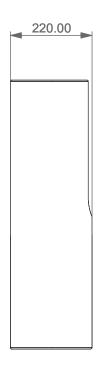

**FRONT** 

LEFT

**TOP** 

Colonna per tutti i lavabi Like per installazione a parete.
Column for all Like washbasins for wall installation.

| Designation                     |
|---------------------------------|
| Colonna per tutti i lavabi Like |
| per installazione a parete.     |
| Column for all Like washbasins  |
| for wall installation.          |