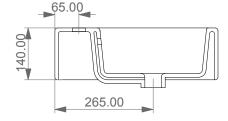

Lavabo Like cm 60 monoforo (senza foro, tre fori su richiesta). Like Washbasin cm 60 one hole (no hole, three holes on request).

**FRONT** 

LEFT

TOP

REAR

**SECTION** 

## Designation

Lavabo Like cm 60 monoforo (senza foro, tre fori su richiesta). Like Washbasin cm 60 one hole (no hole, three holes on request).

Scale

1:10

cod. LKLAVBW60

This drawing including the respectivedata may neither be duplicated nor modified nor altered without the consent of GSG Ceramic Design. The use of the data/technical drawings take place at users own risk and under exclusion of any liability of GSG Ceramic Design. The dimensions are not binding; products are subject to changes. Measurement shown may be subjected to small variations or are indicative.