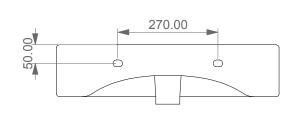

Lavabo Like cm 60 monoforo (senza foro, tre fori su richiesta). Like Washbasin cm 60 one hole (no hole, three holes on request).

**FRONT** 

LEFT

TOP

REAR

**SECTION** 