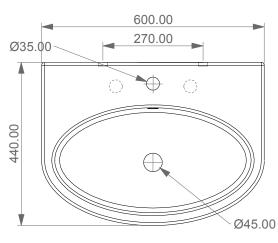

Lavabo Like cm 60 monoforo (senza foro, tre fori su richiesta). Like Washbasin cm 60 one hole (no hole, three holes on request).

**FRONT** 

LEFT

TOP

REAR

**SECTION** 