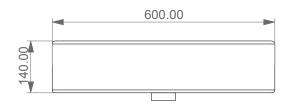

Lavabo Like cm 60 monoforo (senza foro, tre fori su richiesta). Like Washbasin cm 60 one hole (no hole, three holes on request).

**FRONT** 

LEFT

TOP

REAR

**SECTION** 