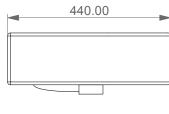

Lavabo Like cm 60 monoforo (senza foro, tre fori su richiesta). Like Washbasin cm 60 one hole (no hole, three holes on request).

**FRONT** 

LEFT

TOP

REAR

**SECTION** 