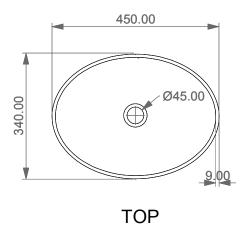

Lavabo Like cm 45 bordo fino. Like Washbasin cm 45 edge up.

## **FRONT**

LEFT

**SECTION** 

| _ |                                                                           |                                                                                                                                                                                                                  |
|---|---------------------------------------------------------------------------|------------------------------------------------------------------------------------------------------------------------------------------------------------------------------------------------------------------|
|   | Designation  Lavabo Like cm 45 bordo fino.  Like Washbasin cm 45 edge up. | CERAMIC DESIGN                                                                                                                                                                                                   |
|   | Scale<br>1:10                                                             | This drawing including the respectivedata may neither be duplicated nor modified nor altered without the consent of GSG Ceramic Design.  The use of the data/technical drawings take place at users own risk and |