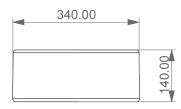

Lavabo Like cm 45 bordo fino. Like Washbasin cm 45 edge up.

## **FRONT**

LEFT

**SECTION** 

| _ |                                                                           |                                                                                                                                                                                                                  |
|---|---------------------------------------------------------------------------|------------------------------------------------------------------------------------------------------------------------------------------------------------------------------------------------------------------|
|   | Designation  Lavabo Like cm 45 bordo fino.  Like Washbasin cm 45 edge up. | CERAMIC DESIGN                                                                                                                                                                                                   |
|   | Scale<br>1:10                                                             | This drawing including the respectivedata may neither be duplicated nor modified nor altered without the consent of GSG Ceramic Design.  The use of the data/technical drawings take place at users own risk and |