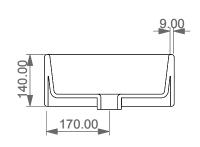

Lavabo Like cm 45 bordo fino. Like Washbasin cm 45 edge up.

## **FRONT**

LEFT

**SECTION** 

| _ |                                                                           |                                                                                                                                                                                                                  |
|---|---------------------------------------------------------------------------|------------------------------------------------------------------------------------------------------------------------------------------------------------------------------------------------------------------|
|   | Designation  Lavabo Like cm 45 bordo fino.  Like Washbasin cm 45 edge up. | CERAMIC DESIGN                                                                                                                                                                                                   |
|   | Scale<br>1:10                                                             | This drawing including the respectivedata may neither be duplicated nor modified nor altered without the consent of GSG Ceramic Design.  The use of the data/technical drawings take place at users own risk and |