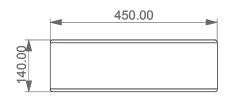

Lavabo Like cm 45 bordo fino. Like Washbasin cm 45 edge up.

## **FRONT**

LEFT

**SECTION** 

| _ |                                                                           |                                                                                                                                                                                                                  |
|---|---------------------------------------------------------------------------|------------------------------------------------------------------------------------------------------------------------------------------------------------------------------------------------------------------|
|   | Designation  Lavabo Like cm 45 bordo fino.  Like Washbasin cm 45 edge up. | CERAMIC DESIGN                                                                                                                                                                                                   |
|   | Scale<br>1:10                                                             | This drawing including the respectivedata may neither be duplicated nor modified nor altered without the consent of GSG Ceramic Design.  The use of the data/technical drawings take place at users own risk and |