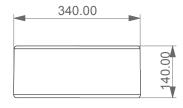

Lavabo Like cm 60 bordo fino. Like Washbasin cm 60 edge up.

**LEFT** 

TOP SECTION

| Designation                                                    |                |
|----------------------------------------------------------------|----------------|
| Lavabo Like cm 60 bordo fino.<br>Like Washbasin cm 60 edge up. | CERAMIC DESIGN |
|                                                                |                |