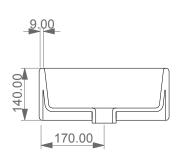

Lavabo Like cm 60 bordo fino. Like Washbasin cm 60 edge up.

**LEFT** 

TOP SECTION

| Designation                                                    |                |
|----------------------------------------------------------------|----------------|
| Lavabo Like cm 60 bordo fino.<br>Like Washbasin cm 60 edge up. | CERAMIC DESIGN |
|                                                                |                |

Scale

1:10

cod. LKLAVFSBF60

This drawing including the respectivedata may neither be duplicated nor modified nor altered without the consent of GSG Ceramic Design. The use of the data/technical drawings take place at users own risk and under exclusion of any liability of GSG Ceramic Design. The dimensions are not binding; products are subject to changes. Measurement shown may be subjected to small variations or are indicative.