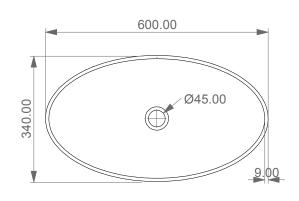

Lavabo Like cm 60 bordo fino. Like Washbasin cm 60 edge up.

**LEFT** 

TOP SECTION

| Designation                                                    |                |
|----------------------------------------------------------------|----------------|
| Lavabo Like cm 60 bordo fino.<br>Like Washbasin cm 60 edge up. | CERAMIC DESIGN |
|                                                                |                |