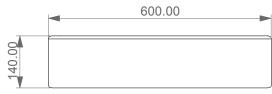

Lavabo Like cm 60 bordo fino. Like Washbasin cm 60 edge up.

**LEFT** 

TOP SECTION

| Designation                                                    |                |
|----------------------------------------------------------------|----------------|
| Lavabo Like cm 60 bordo fino.<br>Like Washbasin cm 60 edge up. | CERAMIC DESIGN |
|                                                                |                |