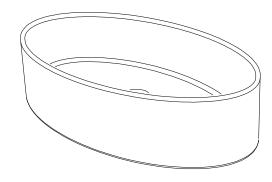

Lavabo Like cm 60 bordo fino. Like Washbasin cm 60 edge up.

**LEFT** 

TOP SECTION

| Designation                                                    |                |
|----------------------------------------------------------------|----------------|
| Lavabo Like cm 60 bordo fino.<br>Like Washbasin cm 60 edge up. | CERAMIC DESIGN |
|                                                                |                |