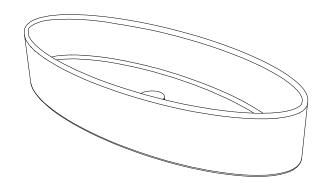

Lavabo Like cm 80 bordo fino. Like Washbasin cm 80 edge up.

**FRONT** 

**LEFT** 800.00 340.00 40.00 170.00 **SECTION** TOP

| Designation                                                    |                                                                     |
|----------------------------------------------------------------|---------------------------------------------------------------------|
| Lavabo Like cm 80 bordo fino.<br>Like Washbasin cm 80 edge up. | CERAMIC DESIGN                                                      |
| Scale 1.10                                                     | This drawing including the respectivedata may neither be duplicated |