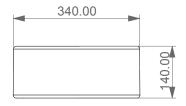

Lavabo Like cm 80 bordo fino. Like Washbasin cm 80 edge up.

**FRONT** 

**LEFT** 800.00 340.00 40.00 170.00 **SECTION** TOP

| Designation                                                    |                                                                     |
|----------------------------------------------------------------|---------------------------------------------------------------------|
| Lavabo Like cm 80 bordo fino.<br>Like Washbasin cm 80 edge up. | CERAMIC DESIGN                                                      |
| Scale 1.10                                                     | This drawing including the respectivedata may neither be duplicated |

1:10

cod. LKLAVFSBF80

nor modified nor altered without the consent of GSG Ceramic Design. The use of the data/technical drawings take place at users own risk and under exclusion of any liability of GSG Ceramic Design.