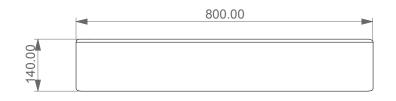

Lavabo Like cm 80 bordo fino. Like Washbasin cm 80 edge up.

**FRONT** 

**LEFT** 800.00 340.00 40.00 170.00 **SECTION** TOP

| Designation                                                    |                                                                     |
|----------------------------------------------------------------|---------------------------------------------------------------------|
| Lavabo Like cm 80 bordo fino.<br>Like Washbasin cm 80 edge up. | CERAMIC DESIGN                                                      |
| Scale 1.10                                                     | This drawing including the respectivedata may neither be duplicated |

1:10

cod. LKLAVFSBF80

nor modified nor altered without the consent of GSG Ceramic Design. The use of the data/technical drawings take place at users own risk and under exclusion of any liability of GSG Ceramic Design.