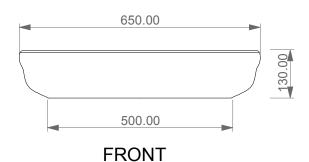

Lavabo Time cm 65 da appoggio senza foro Time countertop Washbasin cm 65 no hole