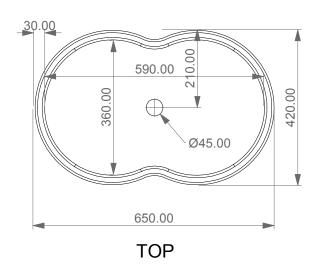

Lavabo Time cm 65 da appoggio senza foro Time countertop Washbasin cm 65 no hole