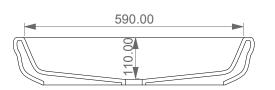

Lavabo Time cm 65 da appoggio senza foro Time countertop Washbasin cm 65 no hole