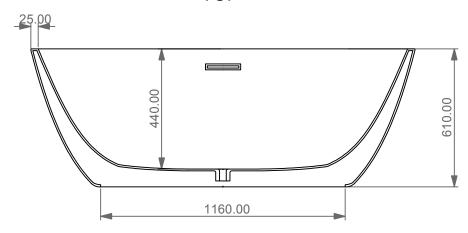

**TOP** 

**LEFT - SECTION** 

**FRONT** 

Vasca a parete o centro stanza in acrilico con troppopieno Buthtub free standing or back to wall in acrylic with overflow

| חו | PS | iar | ۱at | i∩n |
|----|----|-----|-----|-----|

Vasca a parete o centro stanza in acrilico con troppopieno Buthtub free standing or back to wall in acrylic with overflow

Scale

1:10

cod. VASU

This drawing including the respectivedata may neither be duplicated nor modified nor altered without the consent of GSG Ceramic Design. The use of the data/technical drawings take place at users own risk and under exclusion of any liability of GSG Ceramic Design. The dimensions are not binding; products are subject to changes. Measurement shown may be subjected to small variations or are indicative.