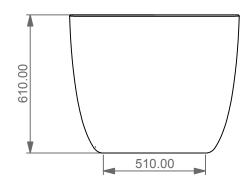

**TOP** 

**LEFT - SECTION** 

**FRONT** 

Vasca a parete o centro stanza in acrilico con troppopieno Buthtub free standing or back to wall in acrylic with overflow

| חו | PS | iar | ۱at | i∩n |
|----|----|-----|-----|-----|

Vasca a parete o centro stanza in acrilico con troppopieno Buthtub free standing or back to wall in acrylic with overflow

Scale

1:10

cod. VASU

This drawing including the respectivedata may neither be duplicated nor modified nor altered without the consent of GSG Ceramic Design. The use of the data/technical drawings take place at users own risk and under exclusion of any liability of GSG Ceramic Design. The dimensions are not binding; products are subject to changes. Measurement shown may be subjected to small variations or are indicative.