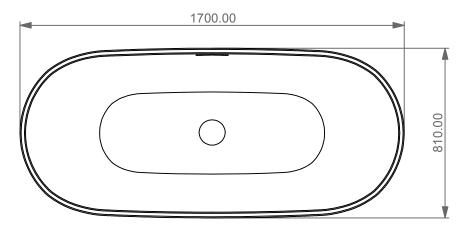

**TOP** 

**LEFT - SECTION** 

**FRONT** 

Vasca a parete o centro stanza in acrilico con troppopieno Buthtub free standing or back to wall in acrylic with overflow

| חו | PS | iar | ۱at | i∩n |
|----|----|-----|-----|-----|

Vasca a parete o centro stanza in acrilico con troppopieno Buthtub free standing or back to wall in acrylic with overflow

Scale

1:10

cod. VASU

This drawing including the respectivedata may neither be duplicated nor modified nor altered without the consent of GSG Ceramic Design. The use of the data/technical drawings take place at users own risk and under exclusion of any liability of GSG Ceramic Design. The dimensions are not binding; products are subject to changes. Measurement shown may be subjected to small variations or are indicative.