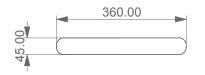

Mensola in ceramica cm 36 Ceramic Shelf cm 36

FRONT

TOP

| Designation<br>Mensola in ceramica cm 36<br>Ceramic Shelf cm 36 | CERAMIC DESIGN                                                                                                                                                                                                        |
|-----------------------------------------------------------------|-----------------------------------------------------------------------------------------------------------------------------------------------------------------------------------------------------------------------|
| scale<br>1:10                                                   | This drawing including the respectivedata may neither be duplicated<br>nor modified nor altered without the consent of GSG Ceramic Design.<br>The use of the data/technical drawings take place at users own risk and |
| cod. ME3600                                                     | under exclusion of any liability of GSG Ceramic Design.<br>The dimensions are not binding; products are subject to changes.<br>Measurement shown may be subjected to small variations or are indicative               |