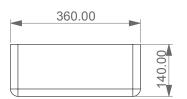

Mensola in ceramica cm 36 Ceramic Shelf cm 36

FRONT

TOP

| Designation<br>Mensola in ceramica cm 36<br>Ceramic Shelf cm 36 | CERAMIC DESIGN                                                                                                                                                                                                        |
|-----------------------------------------------------------------|-----------------------------------------------------------------------------------------------------------------------------------------------------------------------------------------------------------------------|
| scale<br>1:10                                                   | This drawing including the respectivedata may neither be duplicated<br>nor modified nor altered without the consent of GSG Ceramic Design.<br>The use of the data/technical drawings take place at users own risk and |
| cod. ME3600                                                     | under exclusion of any liability of GSG Ceramic Design.<br>The dimensions are not binding; products are subject to changes.<br>Measurement shown may be subjected to small variations or are indicative               |