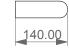

Mensola in ceramica cm 36 Ceramic Shelf cm 36

FRONT

TOP

| Designation<br>Mensola in ceramica cm 36<br>Ceramic Shelf cm 36 | CERAMIC DESIGN                                                                                                                                                                                                        |
|-----------------------------------------------------------------|-----------------------------------------------------------------------------------------------------------------------------------------------------------------------------------------------------------------------|
| scale<br>1:10                                                   | This drawing including the respectivedata may neither be duplicated<br>nor modified nor altered without the consent of GSG Ceramic Design.<br>The use of the data/technical drawings take place at users own risk and |
| cod. ME3600                                                     | under exclusion of any liability of GSG Ceramic Design.<br>The dimensions are not binding; products are subject to changes.<br>Measurement shown may be subjected to small variations or are indicative               |