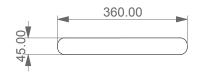

Mensola porta asciugamani in ceramica cm 36 Ceramic Shelf towel rack cm 36

FRONT

TOP

| Designation                                                                      |                                                                                                                                                                                                                       |
|----------------------------------------------------------------------------------|-----------------------------------------------------------------------------------------------------------------------------------------------------------------------------------------------------------------------|
| Mensola porta asciugamani<br>in ceramica cm 36<br>Ceramic Shelf towel rack cm 36 | CERAMIC DESIGN                                                                                                                                                                                                        |
| Scale<br>1:10                                                                    | This drawing including the respectivedata may neither be duplicated<br>nor modified nor altered without the consent of GSG Ceramic Design.<br>The use of the data/technical drawings take place at users own risk and |
| cod. ME36PA                                                                      | under exclusion of any liability of GSG Ceramic Design.<br>The dimensions are not binding; products are subject to changes.<br>Measurement shown may be subjected to small variations or are indicat                  |