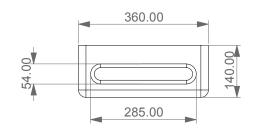

Mensola porta asciugamani in ceramica cm 36 Ceramic Shelf towel rack cm 36

FRONT

TOP

| Designation                                                                      |                                                                                                                                                                                                                       |
|----------------------------------------------------------------------------------|-----------------------------------------------------------------------------------------------------------------------------------------------------------------------------------------------------------------------|
| Mensola porta asciugamani<br>in ceramica cm 36<br>Ceramic Shelf towel rack cm 36 | CERAMIC DESIGN                                                                                                                                                                                                        |
| Scale<br>1:10                                                                    | This drawing including the respectivedata may neither be duplicated<br>nor modified nor altered without the consent of GSG Ceramic Design.<br>The use of the data/technical drawings take place at users own risk and |
| cod. ME36PA                                                                      | under exclusion of any liability of GSG Ceramic Design.<br>The dimensions are not binding; products are subject to changes.<br>Measurement shown may be subjected to small variations or are indicat                  |