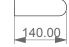

Mensola porta asciugamani in ceramica cm 36 Ceramic Shelf towel rack cm 36

FRONT

TOP

| Designation                                                                      |                                                                                                                                                                                                                       |
|----------------------------------------------------------------------------------|-----------------------------------------------------------------------------------------------------------------------------------------------------------------------------------------------------------------------|
| Mensola porta asciugamani<br>in ceramica cm 36<br>Ceramic Shelf towel rack cm 36 | CERAMIC DESIGN                                                                                                                                                                                                        |
| Scale<br>1:10                                                                    | This drawing including the respectivedata may neither be duplicated<br>nor modified nor altered without the consent of GSG Ceramic Design.<br>The use of the data/technical drawings take place at users own risk and |
| cod. ME36PA                                                                      | under exclusion of any liability of GSG Ceramic Design.<br>The dimensions are not binding; products are subject to changes.<br>Measurement shown may be subjected to small variations or are indicat                  |