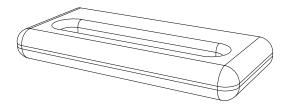

Mensola porta asciugamani in ceramica cm 36 Ceramic Shelf towel rack cm 36

FRONT

TOP

| Designation                                                                      |                                                                                                                                                                                                                       |
|----------------------------------------------------------------------------------|-----------------------------------------------------------------------------------------------------------------------------------------------------------------------------------------------------------------------|
| Mensola porta asciugamani<br>in ceramica cm 36<br>Ceramic Shelf towel rack cm 36 | CERAMIC DESIGN                                                                                                                                                                                                        |
| Scale<br>1:10                                                                    | This drawing including the respectivedata may neither be duplicated<br>nor modified nor altered without the consent of GSG Ceramic Design.<br>The use of the data/technical drawings take place at users own risk and |
| cod. ME36PA                                                                      | under exclusion of any liability of GSG Ceramic Design.<br>The dimensions are not binding; products are subject to changes.<br>Measurement shown may be subjected to small variations or are indicat                  |