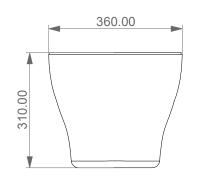

Bidet sospeso Speed monoforo (senza foro su richiesta) Speed bidet wall-hung one hole (no hole on request)

FRONT

LEFT

REAR

TOP

Designation Bidet sospeso Speed monoforo (senza foro su richiesta) Speed bidet wall-hung one hole CERAMIC DESIGN (no hole on request) Scale This drawing including the respectivedata may neither be duplicated nor modified nor altered without the consent of GSG Ceramic Design. 1:10 The use of the data/technical drawings take place at users own risk and under exclusion of any liability of GSG Ceramic Design. The dimensions are not binding; products are subject to changes. Measurement shown may be subjected to small variations or are indicative