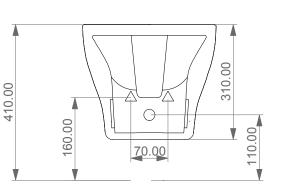

Bidet sospeso Speed monoforo (senza foro su richiesta) Speed bidet wall-hung one hole (no hole on request)

FRONT

LEFT

REAR

TOP

Designation Bidet sospeso Speed monoforo (senza foro su richiesta) Speed bidet wall-hung one hole CERAMIC DESIGN (no hole on request) Scale This drawing including the respectivedata may neither be duplicated nor modified nor altered without the consent of GSG Ceramic Design. 1:10 The use of the data/technical drawings take place at users own risk and under exclusion of any liability of GSG Ceramic Design. The dimensions are not binding; products are subject to changes. Measurement shown may be subjected to small variations or are indicative