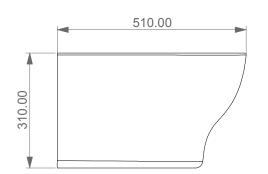

Bidet sospeso Speed monoforo (senza foro su richiesta) Speed bidet wall-hung one hole (no hole on request)

FRONT

LEFT





REAR

TOP



Designation Bidet sospeso Speed monoforo (senza foro su richiesta) Speed bidet wall-hung one hole CERAMIC DESIGN (no hole on request) Scale This drawing including the respectivedata may neither be duplicated nor modified nor altered without the consent of GSG Ceramic Design. 1:10 The use of the data/technical drawings take place at users own risk and under exclusion of any liability of GSG Ceramic Design. The dimensions are not binding; products are subject to changes. Measurement shown may be subjected to small variations or are indicative

SECTION

cod. SPBISO