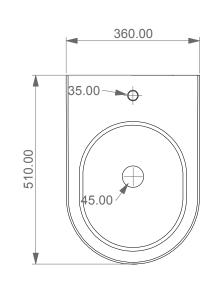

Bidet sospeso Speed monoforo (senza foro su richiesta) Speed bidet wall-hung one hole (no hole on request)

FRONT

LEFT

REAR

TOP

Designation Bidet sospeso Speed monoforo (senza foro su richiesta) Speed bidet wall-hung one hole CERAMIC DESIGN (no hole on request) Scale This drawing including the respectivedata may neither be duplicated nor modified nor altered without the consent of GSG Ceramic Design. 1:10 The use of the data/technical drawings take place at users own risk and under exclusion of any liability of GSG Ceramic Design. The dimensions are not binding; products are subject to changes. Measurement shown may be subjected to small variations or are indicative