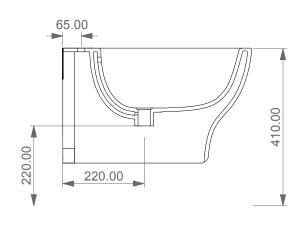

Bidet sospeso Speed monoforo (senza foro su richiesta) Speed bidet wall-hung one hole (no hole on request)

FRONT

LEFT

REAR

TOP

Designation Bidet sospeso Speed monoforo (senza foro su richiesta) Speed bidet wall-hung one hole CERAMIC DESIGN (no hole on request) Scale This drawing including the respectivedata may neither be duplicated nor modified nor altered without the consent of GSG Ceramic Design. 1:10 The use of the data/technical drawings take place at users own risk and under exclusion of any liability of GSG Ceramic Design. The dimensions are not binding; products are subject to changes. Measurement shown may be subjected to small variations or are indicative