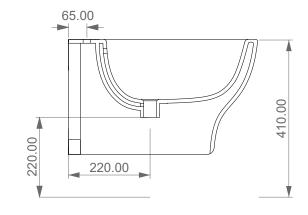

Bidet sospeso Speed monoforo (senza foro su richiesta) Speed bidet wall-hung one hole (no hole on request)

**FRONT** 







TOP

**REAR** 



| Desir | ınation |
|-------|---------|
|       |         |

Bidet sospeso Speed monoforo (senza foro su richiesta) Speed bidet wall-hung one hole (no hole on request)

1:10

cod. SPBISO



This drawing including the respectivedata may neither be duplicated nor modified nor altered without the consent of GSG Ceramic Design. The use of the data/technical drawings take place at users own risk and under exclusion of any liability of GSG Ceramic Design. The dimensions are not binding; products are subject to changes. Measurement shown may be subjected to small variations or are indicative.

**SECTION**