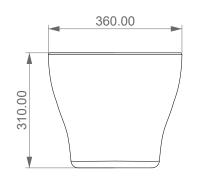

Bidet sospeso Speed monoforo (senza foro su richiesta) Speed bidet wall-hung one hole (no hole on request)

**FRONT** 

TOP

**REAR** 

| Desir | ınation |
|-------|---------|
|       |         |

Bidet sospeso Speed monoforo (senza foro su richiesta) Speed bidet wall-hung one hole (no hole on request)