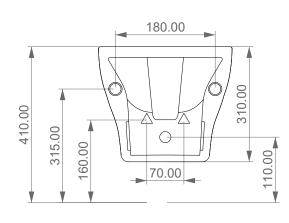

Bidet sospeso Speed monoforo (senza foro su richiesta) Speed bidet wall-hung one hole (no hole on request)

**FRONT** 

TOP

**REAR** 

| Desir | ınation |
|-------|---------|
|       |         |

Bidet sospeso Speed monoforo (senza foro su richiesta) Speed bidet wall-hung one hole (no hole on request)