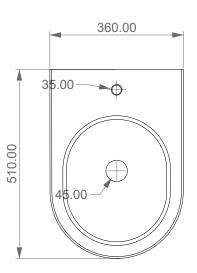

Bidet sospeso Speed monoforo (senza foro su richiesta) Speed bidet wall-hung one hole (no hole on request)

**FRONT** 

TOP

**REAR** 

| Desir | ınation |
|-------|---------|
|       |         |

Bidet sospeso Speed monoforo (senza foro su richiesta) Speed bidet wall-hung one hole (no hole on request)