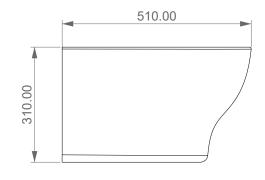

Bidet sospeso Speed monoforo (senza foro su richiesta) Speed bidet wall-hung one hole (no hole on request)

**FRONT** 







TOP

**REAR** 



| Desir | ınation |
|-------|---------|
|       |         |

Bidet sospeso Speed monoforo (senza foro su richiesta) Speed bidet wall-hung one hole (no hole on request)

1:10

cod. SPBISO



This drawing including the respectivedata may neither be duplicated nor modified nor altered without the consent of GSG Ceramic Design. The use of the data/technical drawings take place at users own risk and under exclusion of any liability of GSG Ceramic Design. The dimensions are not binding; products are subject to changes. Measurement shown may be subjected to small variations or are indicative.

**SECTION**