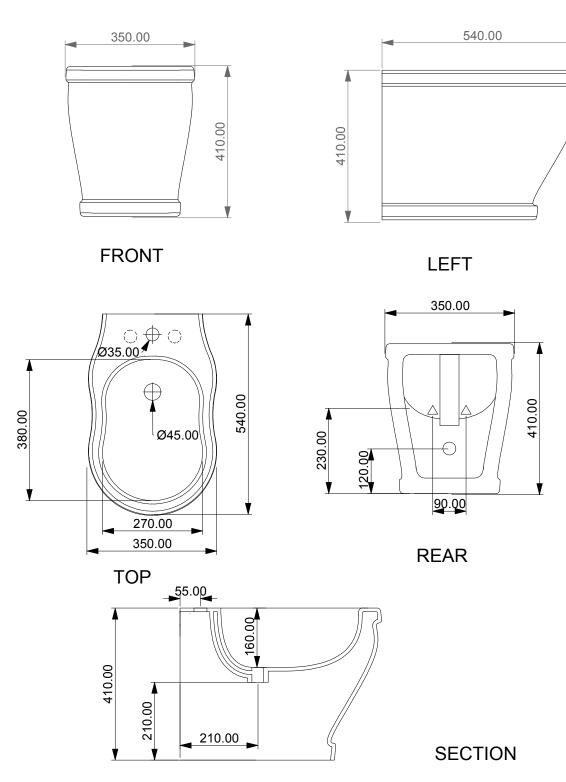

Bidet a terra Time monoforo (senza foro, tre fori su richiesta) Time bidet back to wall one hole (no hole, three holes on request)

Designation

Bidet a terra Time monoforo (senza foro, tre fori su richiesta) Time bidet back to wall one hole (no hole, three holes on request)

Scale

1:10

cod. TIBI01

This drawing including the respectivedata may neither be duplicated nor modified nor altered without the consent of GSG Ceramic Design. The use of the data/technical drawings take place at users own risk and under exclusion of any liability of GSG Ceramic Design. The dimensions are not binding; products are subject to changes. Measurement shown may be subjected to small variations or are indicative.