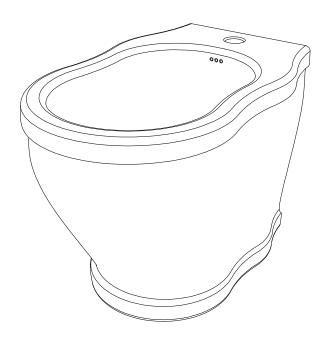

Bidet a terra Time monoforo (senza foro, tre fori su richiesta) Time bidet back to wall one hole (no hole, three holes on request)

Designation

Bidet a terra Time monoforo (senza foro, tre fori su richiesta) Time bidet back to wall one hole (no hole, three holes on request)

Scale

1:10

cod. TIBI01

This drawing including the respectivedata may neither be duplicated nor modified nor altered without the consent of GSG Ceramic Design. The use of the data/technical drawings take place at users own risk and under exclusion of any liability of GSG Ceramic Design. The dimensions are not binding; products are subject to changes. Measurement shown may be subjected to small variations or are indicative.