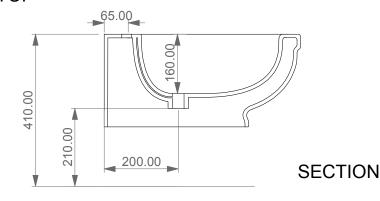

Bidet sospeso Time monoforo (senza foro su richiesta) Bidet wall-hung one hole (no hole on request)

**FRONT** 

**REAR** 

**TOP** 

| Designation           |
|-----------------------|
| Designation Bidet sos |

speso Time monoforo (senza foro su richiesta) Bidet wall-hung one hole (no hole on request)

Scale

1:10

cod. TIBISO

This drawing including the respectivedata may neither be duplicated nor modified nor altered without the consent of GSG Ceramic Design. The use of the data/technical drawings take place at users own risk and under exclusion of any liability of GSG Ceramic Design. The dimensions are not binding; products are subject to changes. Measurement shown may be subjected to small variations or are indicative