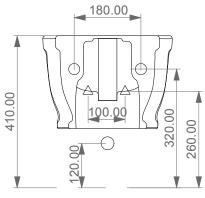

Bidet sospeso Time monoforo (senza foro su richiesta) Bidet wall-hung one hole (no hole on request)

**FRONT** 

**REAR** 

**TOP** 

| Designation           |
|-----------------------|
| Designation Bidet sos |

speso Time monoforo (senza foro su richiesta) Bidet wall-hung one hole (no hole on request)

Scale

1:10

cod. TIBISO

This drawing including the respectivedata may neither be duplicated nor modified nor altered without the consent of GSG Ceramic Design. The use of the data/technical drawings take place at users own risk and under exclusion of any liability of GSG Ceramic Design. The dimensions are not binding; products are subject to changes. Measurement shown may be subjected to small variations or are indicative