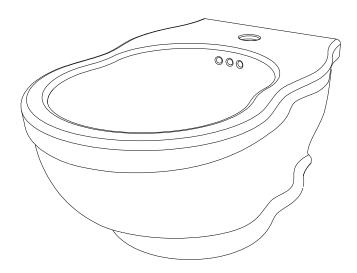

Bidet sospeso Time monoforo (senza foro su richiesta) Bidet wall-hung one hole (no hole on request)

**FRONT** 

**REAR** 

**TOP** 

| Designation           |
|-----------------------|
| Designation Bidet sos |

speso Time monoforo (senza foro su richiesta) Bidet wall-hung one hole (no hole on request)

Scale

1:10

cod. TIBISO

This drawing including the respectivedata may neither be duplicated nor modified nor altered without the consent of GSG Ceramic Design. The use of the data/technical drawings take place at users own risk and under exclusion of any liability of GSG Ceramic Design. The dimensions are not binding; products are subject to changes. Measurement shown may be subjected to small variations or are indicative