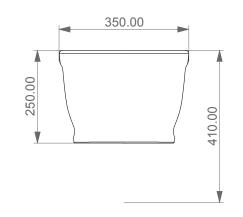

Bidet sospeso Time monoforo (senza foro su richiesta) Bidet wall-hung one hole (no hole on request)

**FRONT** 

**REAR** 

**TOP** 

| Designation           |
|-----------------------|
| Designation Bidet sos |