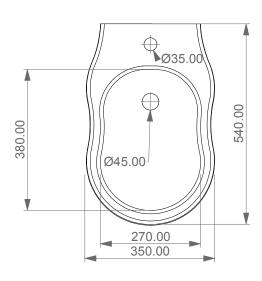

Bidet sospeso Time monoforo (senza foro su richiesta) Bidet wall-hung one hole (no hole on request)

**FRONT** 

**REAR** 

**TOP** 

| Designation           |
|-----------------------|
| Designation Bidet sos |