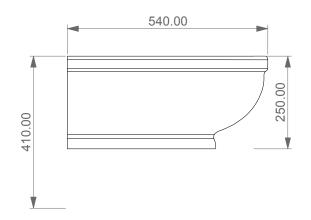

Bidet sospeso Time monoforo (senza foro su richiesta) Bidet wall-hung one hole (no hole on request)

**FRONT** 

**REAR** 

**TOP** 

| Designation           |
|-----------------------|
| Designation Bidet sos |