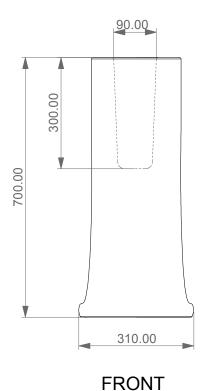

Colonna per lavabi Time cm 75 e 95 Pedestal for Time Washbasins cm 75 and 95

| Designation                        |
|------------------------------------|
| Colonna per lavabi Time cm 75 e 95 |
| Pedestal for Time Washbasins       |
| cm 75 and 95                       |

GSGI CERAMIC DESIGN

Scale

1:10

cod. TICOL

This drawing including the respectivedata may neither be duplicated nor modified nor altered without the consent of GSG Ceramic Design. The use of the data/technical drawings take place at users own risk and under exclusion of any liability of GSG Ceramic Design. The dimensions are not binding; products are subject to changes. Measurement shown may be subjected to small variations or are indicative.