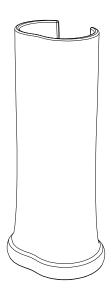

Colonna per lavabi Time cm 75 e 95 Pedestal for Time Washbasins cm 75 and 95

| Designation                        |
|------------------------------------|
| Colonna per lavabi Time cm 75 e 95 |
| Pedestal for Time Washbasins       |
| cm 75 and 95                       |

GSGI CERAMIC DESIGN

Scale

1:10

cod. TICOL

This drawing including the respectivedata may neither be duplicated nor modified nor altered without the consent of GSG Ceramic Design. The use of the data/technical drawings take place at users own risk and under exclusion of any liability of GSG Ceramic Design. The dimensions are not binding; products are subject to changes. Measurement shown may be subjected to small variations or are indicative.