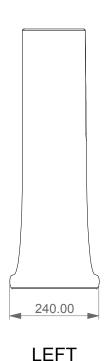

Colonna per lavabi Time cm 75 e 95 Pedestal for Time Washbasins cm 75 and 95

| Designation                        |
|------------------------------------|
| Colonna per lavabi Time cm 75 e 95 |
| Pedestal for Time Washbasins       |
| cm 75 and 95                       |

GSGI CERAMIC DESIGN

Scale

1:10

cod. TICOL

This drawing including the respectivedata may neither be duplicated nor modified nor altered without the consent of GSG Ceramic Design. The use of the data/technical drawings take place at users own risk and under exclusion of any liability of GSG Ceramic Design. The dimensions are not binding; products are subject to changes. Measurement shown may be subjected to small variations or are indicative.