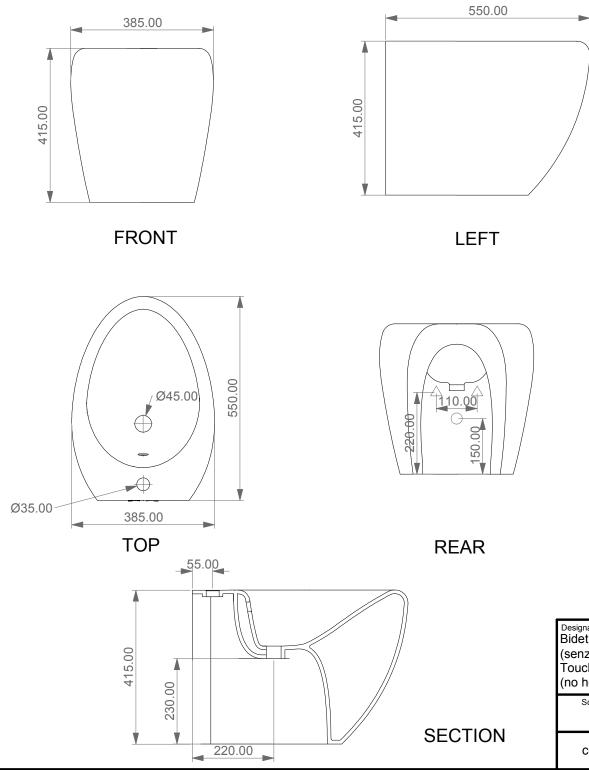

Bidet a terra Touch monoforo (senza foro su richiesta) Touch bidet back to wall one hole (no hole on request)

| Designation<br>Bidet a terra Touch monoforo<br>(senza foro su richiesta)<br>Touch bidet back to wall one hole |                                                                                                                                                                                                                                                                                                                                                                                                                                  |
|---------------------------------------------------------------------------------------------------------------|----------------------------------------------------------------------------------------------------------------------------------------------------------------------------------------------------------------------------------------------------------------------------------------------------------------------------------------------------------------------------------------------------------------------------------|
| (no hole on request)                                                                                          |                                                                                                                                                                                                                                                                                                                                                                                                                                  |
| Scale<br>1:10                                                                                                 | This drawing including the respectivedata may neither be duplicated<br>nor modified nor altered without the consent of GSG Ceramic Design.<br>The use of the data/technical drawings take place at users own risk and<br>under exclusion of any liability of GSG Ceramic Design.<br>The dimensions are not binding; products are subject to changes.<br>Measurement shown may be subjected to small variations or are indicating |
| cod. TOBI01                                                                                                   |                                                                                                                                                                                                                                                                                                                                                                                                                                  |