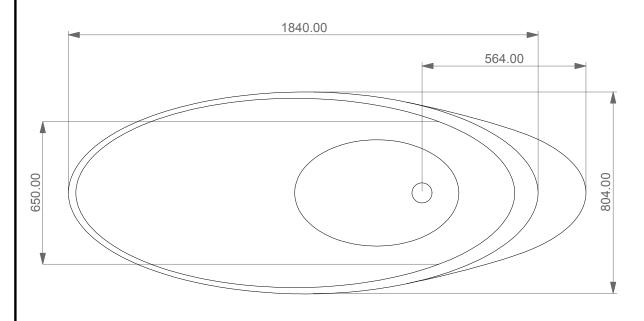

Vasca centro stanza in Pietraluce® cm 205 senza troppopieno
Buthtub free standing in Pietraluce® cm 205 no overflow

LEFT

SECTION

Decianation

Vasca centro stanza in Pietraluce® cm 205 senza troppopieno Buthtub free standing in Pietraluce® cm 205

no overflow

Scale

1:10

cod. TOVA205

This drawing including the respectivedata may neither be duplicated nor modified nor altered without the consent of GSG Ceramic Design. The use of the data/technical drawings take place at users own risk and under exclusion of any liability of GSG Ceramic Design. The dimensions are not binding; products are subject to changes. Measurement shown may be subjected to small variations or are indicative.