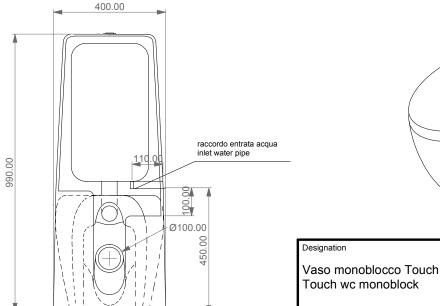

TOCIMBL Cassetta a colonna per wc a terra Touch Column cistern to suite for Touch wc back to wall

GSGI CERAMIC DESIGN

This drawing including the respectivedata may neither be duplicated nor modified nor altered without the consent of GSG Ceramic Design. The use of the data/technical drawings take place at users own risk and under exclusion of any liability of GSG Ceramic Design. The dimensions are not binding; products are subject to changes. Measurement shown may be subjected to small variations or are indicative.