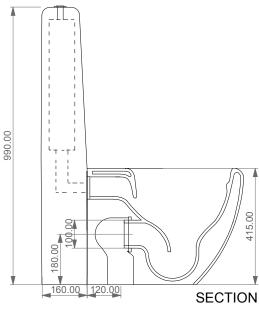

## 160.00 150.00

Con connessione eccentrica per scarico a suolo. ACS 102 With outlying drainage connector for floor trap. ACS 102

TOP

Con connessione per scarico a suolo. ACS 100 With drainage connector for floor trap. ACS 100

REAR

Scale

1:10

cod. TOWC01SC - TOCIMBL

TOWC01SC Vaso a terra Touch scarico a parete convertibile a pavimento con curva tecnica Touch wc back to wall, wall drain suitable for floor drain with technical elbow