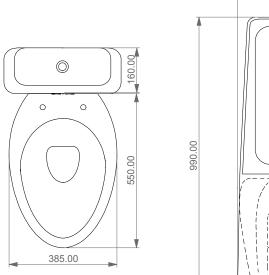

REAR

Scale

1:10

cod. TOWC01SC - TOCIMBL

TOWC01SC Vaso a terra Touch scarico a parete convertibile a pavimento con curva tecnica Touch wc back to wall, wall drain suitable for floor drain with technical elbow