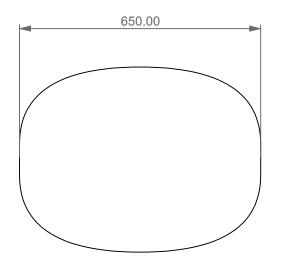

Specchio Flut cm. 65 retroilluminato con luce a led fredda. Flut mirror cm. 65 backlit with cold led light.

FRONT

| Designation<br>Specchio Flut cm. 65 retroilluminato<br>con luce a led fredda.<br>Flut mirror cm. 65 backlit<br>with cold led light. | CERAMIC DESIGN                                                                                                                                                                                                  |
|-------------------------------------------------------------------------------------------------------------------------------------|-----------------------------------------------------------------------------------------------------------------------------------------------------------------------------------------------------------------|
| Scale<br>1:10                                                                                                                       | This drawing including the respectivedata may neither be duplicated nor modified nor altered without the consent of GSG Ceramic Design. The use of the data/technical drawings take place at users own risk and |
| cod. FLSP65RI                                                                                                                       | under exclusion of any liability of GSG Ceramic Design.<br>The dimensions are not binding; products are subject to changes.<br>Measurement shown may be subjected to small variations or are indicating         |