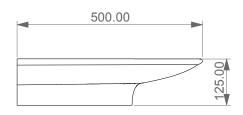

Lavabo Fly cm 75 monoforo (senza foro, tre fori su richiesta) Fly Washbasin cm 75 one hole (no hole, three holes on request)

TOP

Designation

Lavabo Fly cm 75 monoforo (senza foro, tre fori su richiesta) Fly Washbasin cm 75 one hole (no hole, three holes on request)