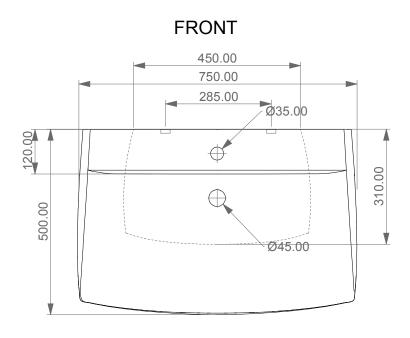

Lavabo Fly cm 75 monoforo (senza foro, tre fori su richiesta) Fly Washbasin cm 75 one hole (no hole, three holes on request)

TOP

Designation

Lavabo Fly cm 75 monoforo (senza foro, tre fori su richiesta) Fly Washbasin cm 75 one hole (no hole, three holes on request)