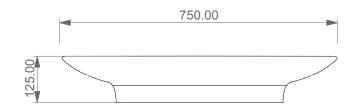

Lavabo Fly cm 75 monoforo (senza foro, tre fori su richiesta) Fly Washbasin cm 75 one hole (no hole, three holes on request)

TOP

Designation

Lavabo Fly cm 75 monoforo (senza foro, tre fori su richiesta) Fly Washbasin cm 75 one hole (no hole, three holes on request)