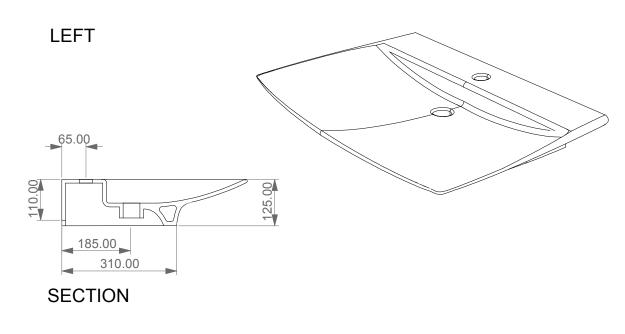

Lavabo Fly cm 75 monoforo (senza foro, tre fori su richiesta) Fly Washbasin cm 75 one hole (no hole, three holes on request)

TOP

Designation

Lavabo Fly cm 75 monoforo (senza foro, tre fori su richiesta) Fly Washbasin cm 75 one hole (no hole, three holes on request)