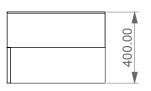

## **FRONT**

Mobile LONDRA in MDF cm. 100x55x40

**LEFT** 

| Designation                        |         |
|------------------------------------|---------|
| Mobile LONDRA in MDF cm. 100x55x40 |         |
|                                    |         |
| Scale                              | Thie de |