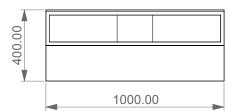

## **FRONT**

Mobile LONDRA in MDF cm. 100x55x40

**LEFT** 

| Designation                        |         |
|------------------------------------|---------|
| Mobile LONDRA in MDF cm. 100x55x40 |         |
|                                    |         |
| Scale                              | Thie de |