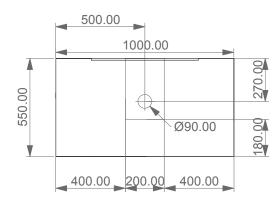

## **FRONT**

Mobile LONDRA in MDF cm. 100x55x40

**LEFT** 

| Designation                        |         |
|------------------------------------|---------|
| Mobile LONDRA in MDF cm. 100x55x40 |         |
|                                    |         |
| Scale                              | Thie de |