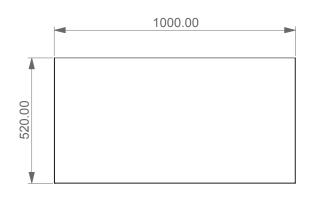

Mobile MILANO cm. 100x52x40 con piano in resina

TOP

LEFT/SECTION

| Designation                                     |                                                                                                                                         |
|-------------------------------------------------|-----------------------------------------------------------------------------------------------------------------------------------------|
| Mobile MILANO cm. 100x52x40 con piano in resina | CERAMIC DESIGN                                                                                                                          |
| Scale 1:10                                      | This drawing including the respectivedata may neither be duplicated nor modified nor altered without the consent of GSG Ceramic Design. |

Measurement shown may be subjected to small variations or are indicative.