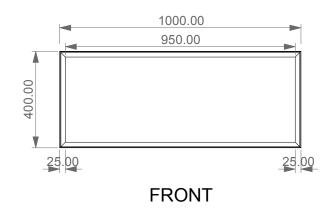

Mobile MILANO cm. 100x52x40 con piano in resina

TOP

LEFT/SECTION

| Designation                                     |                                                                                                                                         |
|-------------------------------------------------|-----------------------------------------------------------------------------------------------------------------------------------------|
| Mobile MILANO cm. 100x52x40 con piano in resina | CERAMIC DESIGN                                                                                                                          |
| Scale 1:10                                      | This drawing including the respectivedata may neither be duplicated nor modified nor altered without the consent of GSG Ceramic Design. |

Measurement shown may be subjected to small variations or are indicative.