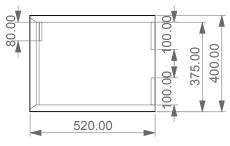

Mobile MILANO cm. 100x52x40 con piano in resina

TOP

LEFT/SECTION

| Designation                                     |                                                                                                                                         |
|-------------------------------------------------|-----------------------------------------------------------------------------------------------------------------------------------------|
| Mobile MILANO cm. 100x52x40 con piano in resina | CERAMIC DESIGN                                                                                                                          |
| Scale 1:10                                      | This drawing including the respectivedata may neither be duplicated nor modified nor altered without the consent of GSG Ceramic Design. |

Measurement shown may be subjected to small variations or are indicative.