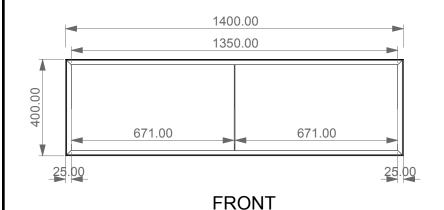

## **CERAMIC DESIGN**

Mobile MILANO cm. 140x52x40 con piano e lavabo integrato in resina

LEFT/SECTION

| Designation                                                        |                |
|--------------------------------------------------------------------|----------------|
| Mobile MILANO cm. 140x52x40 con piano e lavabo integrato in resina | احاكما         |
|                                                                    | CERAMIC DESIGN |