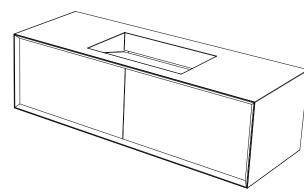

## **CERAMIC DESIGN**

Mobile MILANO cm. 140x52x40 con piano e lavabo integrato in resina

LEFT/SECTION

| Designation                                                        |                |
|--------------------------------------------------------------------|----------------|
| Mobile MILANO cm. 140x52x40 con piano e lavabo integrato in resina | احاكما         |
|                                                                    | CERAMIC DESIGN |