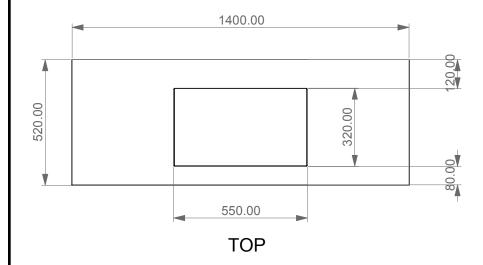

## **CERAMIC DESIGN**

Mobile MILANO cm. 140x52x40 con piano e lavabo integrato in resina

LEFT/SECTION

| Designation                                                        |                |
|--------------------------------------------------------------------|----------------|
| Mobile MILANO cm. 140x52x40 con piano e lavabo integrato in resina | احاكما         |
|                                                                    | CERAMIC DESIGN |