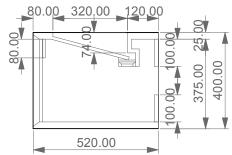

## **CERAMIC DESIGN**

Mobile MILANO cm. 140x52x40 con piano e lavabo integrato in resina

LEFT/SECTION

| Designation                                                        |                |
|--------------------------------------------------------------------|----------------|
| Mobile MILANO cm. 140x52x40 con piano e lavabo integrato in resina | احاكما         |
|                                                                    | CERAMIC DESIGN |