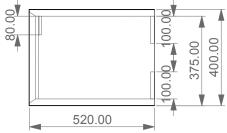

TOP

Mobile MILANO cm. 140x52x40 con piano in resina

LEFT/SECTION

| esignation                                      |                                                                     |
|-------------------------------------------------|---------------------------------------------------------------------|
| Mobile MILANO cm. 140x52x40 con piano in resina | CERAMIC DESIGN                                                      |
| Scale                                           | This drawing including the respectivedata may neither be duplicated |