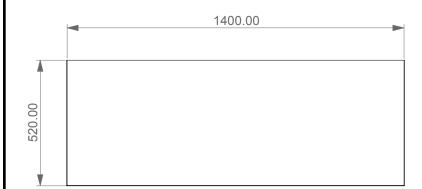

TOP

Mobile MILANO cm. 140x52x40 con piano in resina

LEFT/SECTION

| esignation                                      |                                                                     |
|-------------------------------------------------|---------------------------------------------------------------------|
| Mobile MILANO cm. 140x52x40 con piano in resina | CERAMIC DESIGN                                                      |
| Scale                                           | This drawing including the respectivedata may neither be duplicated |