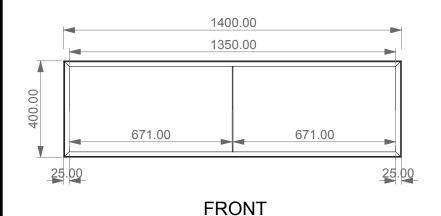

TOP

Mobile MILANO cm. 140x52x40 con piano in resina

LEFT/SECTION

| esignation                                      |                                                                     |
|-------------------------------------------------|---------------------------------------------------------------------|
| Mobile MILANO cm. 140x52x40 con piano in resina | CERAMIC DESIGN                                                      |
| Scale                                           | This drawing including the respectivedata may neither be duplicated |