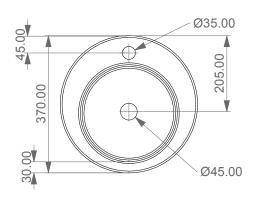

370.00 130.00

Lavabo Ring cm 37 monoforo (senza foro su richiesta) Ring Washbasin cm 37 one hole (no hole on request)

**FRONT** 

**LEFT** 

**TOP** 

**SECTION** 

Lavabo Ring cm 37 monoforo (senza foro su richiesta) Ring Washbasin cm 37 one hole CERAMIC DESIGN (no hole on request) Scale