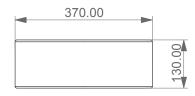

370.00 130.00

Lavabo Ring cm 37 monoforo (senza foro su richiesta) Ring Washbasin cm 37 one hole (no hole on request)

**FRONT** 

**LEFT** 

**TOP** 

**SECTION** 

Lavabo Ring cm 37 monoforo (senza foro su richiesta) Ring Washbasin cm 37 one hole CERAMIC DESIGN (no hole on request) Scale