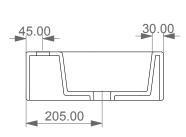

370.00 130.00

Lavabo Ring cm 37 monoforo (senza foro su richiesta) Ring Washbasin cm 37 one hole (no hole on request)

**FRONT** 

**LEFT** 

**TOP** 

**SECTION** 

Lavabo Ring cm 37 monoforo (senza foro su richiesta) Ring Washbasin cm 37 one hole CERAMIC DESIGN (no hole on request) Scale