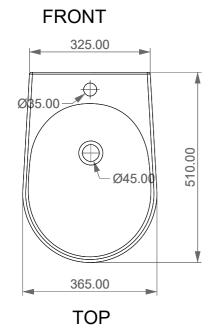

Bidet sospeso Hit monoforo (senza foro su richiesta) Hit bidet wall-hung one hole (no hole on request)

65.00

SECTION

| Designation                  |
|------------------------------|
| Bidet sospeso Hit monoforo   |
| (senza foro su richiesta)    |
| Hit bidet wall-hung one hole |
| (no hole on request)         |
|                              |