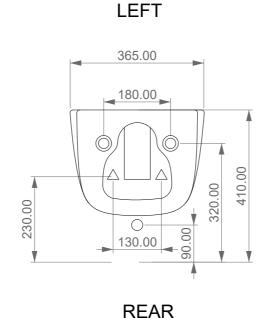

Bidet sospeso Hit monoforo (senza foro su richiesta) Hit bidet wall-hung one hole (no hole on request)

65.00

SECTION

| Designation                  |
|------------------------------|
| Bidet sospeso Hit monoforo   |
| (senza foro su richiesta)    |
| Hit bidet wall-hung one hole |
| (no hole on request)         |
|                              |