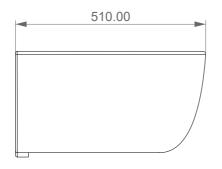

Bidet sospeso Hit monoforo (senza foro su richiesta) Hit bidet wall-hung one hole (no hole on request)

65.00

SECTION

| Designation                  |
|------------------------------|
| Bidet sospeso Hit monoforo   |
| (senza foro su richiesta)    |
| Hit bidet wall-hung one hole |
| (no hole on request)         |
|                              |