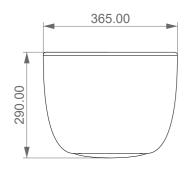

Bidet sospeso Hit monoforo (senza foro su richiesta) Hit bidet wall-hung one hole (no hole on request)

65.00

SECTION

| Designation                  |
|------------------------------|
| Bidet sospeso Hit monoforo   |
| (senza foro su richiesta)    |
| Hit bidet wall-hung one hole |
| (no hole on request)         |
|                              |