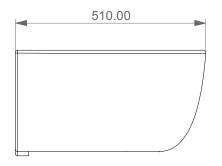

Bidet sospeso Hit monoforo (senza foro su richiesta) Hit bidet wall-hung one hole (no hole on request)

**REAR** 

65.00

SECTION

| Designation                  |
|------------------------------|
| Bidet sospeso Hit monoforo   |
| (senza foro su richiesta)    |
| Hit bidet wall-hung one hole |
| (no hole on request)         |