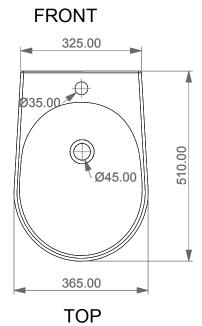

Bidet sospeso Hit monoforo (senza foro su richiesta) Hit bidet wall-hung one hole (no hole on request)

**REAR** 

65.00

SECTION

| Designation                  |
|------------------------------|
| Bidet sospeso Hit monoforo   |
| (senza foro su richiesta)    |
| Hit bidet wall-hung one hole |
| (no hole on request)         |