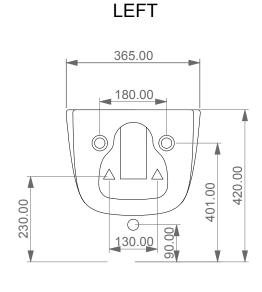

Bidet sospeso Hit monoforo (senza foro su richiesta) Hit bidet wall-hung one hole (no hole on request)

**REAR** 

65.00

SECTION

| Designation                  |
|------------------------------|
| Bidet sospeso Hit monoforo   |
| (senza foro su richiesta)    |
| Hit bidet wall-hung one hole |
| (no hole on request)         |