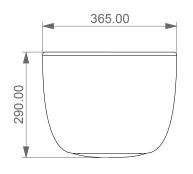

Bidet sospeso Hit monoforo (senza foro su richiesta) Hit bidet wall-hung one hole (no hole on request)

**REAR** 

65.00

SECTION

| Designation                  |
|------------------------------|
| Bidet sospeso Hit monoforo   |
| (senza foro su richiesta)    |
| Hit bidet wall-hung one hole |
| (no hole on request)         |