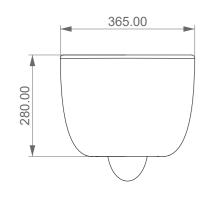

Vaso Hit sospeso senza brida con sistema di scarico Smart Clean Hit wc wall-hung rimless with Smart Clean flushing system

**TOP** 

## Designation

Vaso Hit sospeso senza brida con sistema di scarico Smart Clean Hit wc wall-hung rimless with Smart Clean flushing system

Scale

1:10

cod. HIWCSO

This drawing including the respectivedata may neither be duplicated nor modified nor altered without the consent of GSG Ceramic Design. The use of the data/technical drawings take place at users own risk and under exclusion of any liability of GSG Ceramic Design. The dimensions are not binding; products are subject to changes.