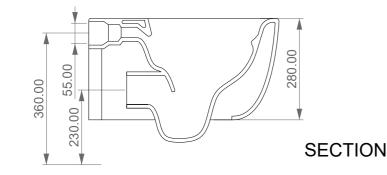

Vaso Hit sospeso senza brida con sistema di scarico Smart Clean Hit wc wall-hung rimless with Smart Clean flushing system

**TOP** 

## Designation

Vaso Hit sospeso senza brida con sistema di scarico Smart Clean Hit wc wall-hung rimless with Smart Clean flushing system

Scale

1:10

cod. HIWCSO

This drawing including the respectivedata may neither be duplicated nor modified nor altered without the consent of GSG Ceramic Design. The use of the data/technical drawings take place at users own risk and under exclusion of any liability of GSG Ceramic Design. The dimensions are not binding; products are subject to changes.

The dimensions are not binding; products are subject to changes.

Measurement shown may be subjected to small variations or are indicative