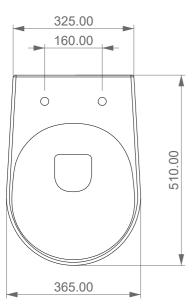

Vaso Hit sospeso senza brida con sistema di scarico Smart Clean Hit wc wall-hung rimless with Smart Clean flushing system

**TOP** 

## Designation

Vaso Hit sospeso senza brida con sistema di scarico Smart Clean Hit wc wall-hung rimless with Smart Clean flushing system

Scale

1:10

cod. HIWCSO

This drawing including the respectivedata may neither be duplicated nor modified nor altered without the consent of GSG Ceramic Design. The use of the data/technical drawings take place at users own risk and under exclusion of any liability of GSG Ceramic Design. The dimensions are not binding; products are subject to changes.