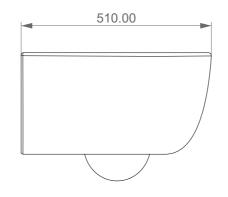

Vaso Hit sospeso senza brida con sistema di scarico Smart Clean Hit wc wall-hung rimless with Smart Clean flushing system

**TOP** 

## Designation

Vaso Hit sospeso senza brida con sistema di scarico Smart Clean Hit wc wall-hung rimless with Smart Clean flushing system

Scale

1:10

cod. HIWCSO

This drawing including the respectivedata may neither be duplicated nor modified nor altered without the consent of GSG Ceramic Design. The use of the data/technical drawings take place at users own risk and under exclusion of any liability of GSG Ceramic Design. The dimensions are not binding; products are subject to changes.