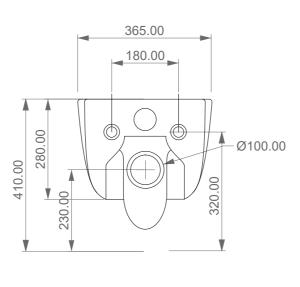

Vaso Hit sospeso senza brida con sistema di scarico Smart Clean Hit wc wall-hung rimless with Smart Clean flushing system

**TOP** 

## Designation

Vaso Hit sospeso senza brida con sistema di scarico Smart Clean Hit wc wall-hung rimless with Smart Clean flushing system

Scale

1:10

cod. HIWCSO

This drawing including the respectivedata may neither be duplicated nor modified nor altered without the consent of GSG Ceramic Design. The use of the data/technical drawings take place at users own risk and under exclusion of any liability of GSG Ceramic Design. The dimensions are not binding; products are subject to changes.