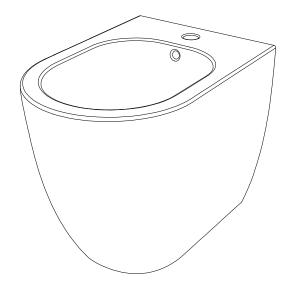

## CERAMIC DESIGN

Bidet a terra Like cm. 55 monoforo (senza foro, tre fori su richiesta) Like bidet back to wall cm. 55 one hole (no hole, three holes on request)

| Designation<br>Bidet a terra Like cm. 55 monoforo<br>(senza foro, tre fori su richiesta)<br>Like bidet back to wall cm. 55 one hole<br>(no hole, three holes on request) | CERAMIC DESIGN                                                                                                                                                                                                        |
|--------------------------------------------------------------------------------------------------------------------------------------------------------------------------|-----------------------------------------------------------------------------------------------------------------------------------------------------------------------------------------------------------------------|
| Scale<br>1:10                                                                                                                                                            | This drawing including the respectivedata may neither be duplicated<br>nor modified nor altered without the consent of GSG Ceramic Design.<br>The use of the data/technical drawings take place at users own risk and |
| cod. LKBI0155                                                                                                                                                            | under exclusion of any liability of GSG Ceramic Design.<br>The dimensions are not binding; products are subject to changes.<br>Measurement shown may be subjected to small variations or are indicati                 |