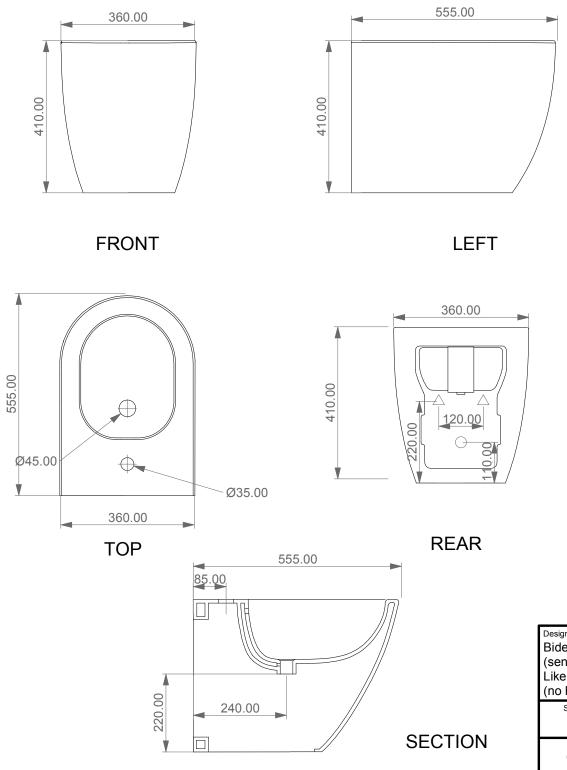

## CERAMIC DESIGN

Bidet a terra Like cm. 55 monoforo (senza foro, tre fori su richiesta) Like bidet back to wall cm. 55 one hole (no hole, three holes on request)

| Designation<br>Bidet a terra Like cm. 55 monoforo<br>(senza foro, tre fori su richiesta)<br>Like bidet back to wall cm. 55 one hole<br>(no hole, three holes on request) | CERAMIC DESIGN                                                                                                                                                                                                        |
|--------------------------------------------------------------------------------------------------------------------------------------------------------------------------|-----------------------------------------------------------------------------------------------------------------------------------------------------------------------------------------------------------------------|
| Scale<br>1:10                                                                                                                                                            | This drawing including the respectivedata may neither be duplicated<br>nor modified nor altered without the consent of GSG Ceramic Design.<br>The use of the data/technical drawings take place at users own risk and |
| cod. LKBI0155                                                                                                                                                            | under exclusion of any liability of GSG Ceramic Design.<br>The dimensions are not binding; products are subject to changes.<br>Measurement shown may be subjected to small variations or are indicati                 |