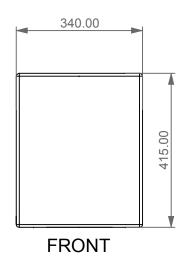

Bidet a terra Oz monoforo (senza foro, tre fori su richiesta) Oz bidet back to wall one hole (no hole, three holes on request)

**REAR** 

**SECTION** 

Bidet a terra Oz monoforo (senza foro, tre fori su richiesta) Oz bidet back to wall one hole (no hole, three holes on request)