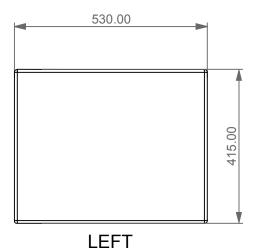

Bidet a terra Oz monoforo (senza foro, tre fori su richiesta) Oz bidet back to wall one hole (no hole, three holes on request)

**REAR** 

**SECTION** 

Bidet a terra Oz monoforo (senza foro, tre fori su richiesta) Oz bidet back to wall one hole (no hole, three holes on request)