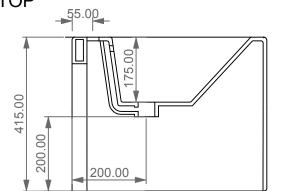

Bidet a terra Oz monoforo (senza foro, tre fori su richiesta) Oz bidet back to wall one hole (no hole, three holes on request)

**REAR** 

**SECTION** 

Bidet a terra Oz monoforo (senza foro, tre fori su richiesta) Oz bidet back to wall one hole (no hole, three holes on request)

Scale

1:10

This drawing including the respectivedata may neither be duplicated nor modified nor altered without the consent of GSG Ceramic Design. The use of the data/technical drawings take place at users own risk and under exclusion of any liability of GSG Ceramic Design. The dimensions are not binding; products are subject to changes. Measurement shown may be subjected to small variations or are indicative.