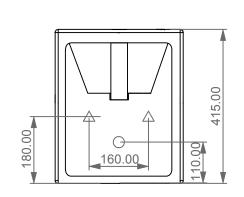

Bidet a terra Oz monoforo (senza foro, tre fori su richiesta) Oz bidet back to wall one hole (no hole, three holes on request)

**REAR** 

**SECTION** 

Bidet a terra Oz monoforo (senza foro, tre fori su richiesta) Oz bidet back to wall one hole (no hole, three holes on request)