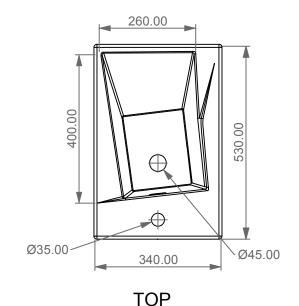

Bidet a terra Oz monoforo (senza foro, tre fori su richiesta) Oz bidet back to wall one hole (no hole, three holes on request)

**REAR** 

**SECTION** 

Bidet a terra Oz monoforo (senza foro, tre fori su richiesta) Oz bidet back to wall one hole (no hole, three holes on request)