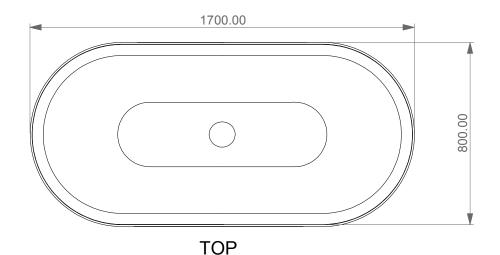

**LEFT - SECTION** 

**FRONT** 

Vasca Hit a parete o centro stanza in acrilico con troppopieno Hit buthtub free standing or back to wall in acrylic with overflow

|    | -    |       |    |
|----|------|-------|----|
| De | siar | natio | าก |

Vasca Hit a parete o centro stanza in acrilico con troppopieno Hit buthtub free standing or back to wall in acrylic with overflow

Scale

1:10

cod. VAHI

This drawing including the respectivedata may neither be duplicated nor modified nor altered without the consent of GSG Ceramic Design. The use of the data/technical drawings take place at users own risk and under exclusion of any liability of GSG Ceramic Design. The dimensions are not binding; products are subject to changes. Measurement shown may be subjected to small variations or are indicative.