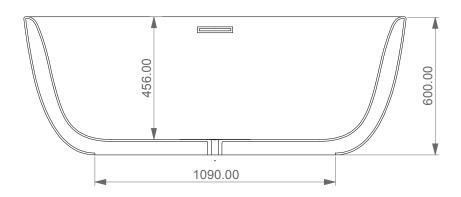

**LEFT - SECTION** 

**FRONT** 

Vasca Hit a parete o centro stanza in acrilico con troppopieno Hit buthtub free standing or back to wall in acrylic with overflow

|    | -    |       |    |
|----|------|-------|----|
| De | siar | natio | าก |

Vasca Hit a parete o centro stanza in acrilico con troppopieno Hit buthtub free standing or back to wall in acrylic with overflow

Scale

1:10

cod. VAHI

This drawing including the respectivedata may neither be duplicated nor modified nor altered without the consent of GSG Ceramic Design. The use of the data/technical drawings take place at users own risk and under exclusion of any liability of GSG Ceramic Design. The dimensions are not binding; products are subject to changes. Measurement shown may be subjected to small variations or are indicative.