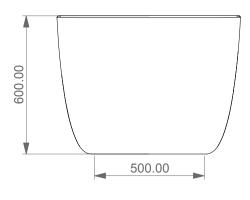

**LEFT - SECTION** 

**FRONT** 

Vasca Hit a parete o centro stanza in acrilico con troppopieno Hit buthtub free standing or back to wall in acrylic with overflow

|    | -    |       |    |
|----|------|-------|----|
| De | siar | natio | าก |

Vasca Hit a parete o centro stanza in acrilico con troppopieno Hit buthtub free standing or back to wall in acrylic with overflow

Scale

1:10

cod. VAHI

This drawing including the respectivedata may neither be duplicated nor modified nor altered without the consent of GSG Ceramic Design. The use of the data/technical drawings take place at users own risk and under exclusion of any liability of GSG Ceramic Design. The dimensions are not binding; products are subject to changes. Measurement shown may be subjected to small variations or are indicative.