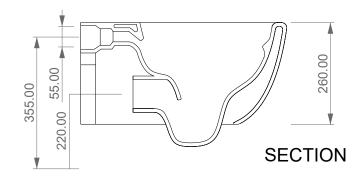

## **REAR**

Vaso sospeso senza brida con sistema di scarico Eco Clean Like wc wall-hung rimless with Eco Clean flushing system

Scale

1:10

cod. LKWCSOEC

This drawing including the respectivedata may neither be duplicated nor modified nor altered without the consent of GSG Ceramic Design. The use of the data/technical drawings take place at users own risk and under exclusion of any liability of GSG Ceramic Design. The dimensions are not binding; products are subject to changes. Measurement shown may be subjected to small variations or are indicative