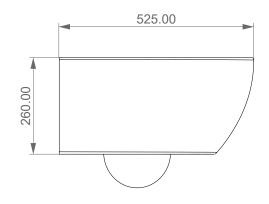

## **REAR**

Vaso sospeso senza brida con sistema di scarico Eco Clean Like wc wall-hung rimless with Eco Clean flushing system

Scale

1:10

cod. LKWCSOEC

This drawing including the respectivedata may neither be duplicated nor modified nor altered without the consent of GSG Ceramic Design. The use of the data/technical drawings take place at users own risk and under exclusion of any liability of GSG Ceramic Design. The dimensions are not binding; products are subject to changes. Measurement shown may be subjected to small variations or are indicative