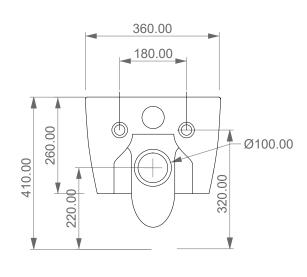

Vaso sospeso senza brida con sistema di scarico Eco Clean Like wc wall-hung rimless with Eco Clean flushing system