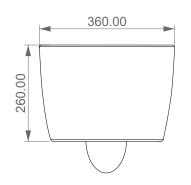

Vaso sospeso senza brida con sistema di scarico Eco Clean Like wc wall-hung rimless with Eco Clean flushing system

## **FRONT**









TOP



## **REAR**

Vaso sospeso senza brida con sistema di scarico Eco Clean Like wc wall-hung rimless with Eco Clean flushing system

Scale

1:10

cod. LKWCSOEC



This drawing including the respectivedata may neither be duplicated nor modified nor altered without the consent of GSG Ceramic Design. The use of the data/technical drawings take place at users own risk and under exclusion of any liability of GSG Ceramic Design. The dimensions are not binding; products are subject to changes. Measurement shown may be subjected to small variations or are indicative