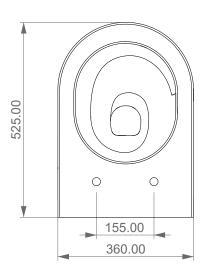

Vaso sospeso senza brida con sistema di scarico Eco Clean Like wc wall-hung rimless with Eco Clean flushing system