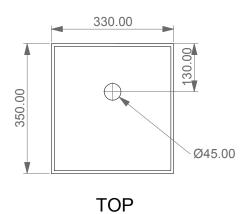

Lavabo in crystal-tech cm 33 washbasin in crystal-tech cm 33

FRONT

| esignation                                                      |                                                                     |
|-----------------------------------------------------------------|---------------------------------------------------------------------|
| Lavabo in crystal-tech cm 33<br>washbasin in crystal-tech cm 33 | CERAMIC DESIGN                                                      |
| Scale                                                           | This drawing including the respectivedata may neither be duplicated |