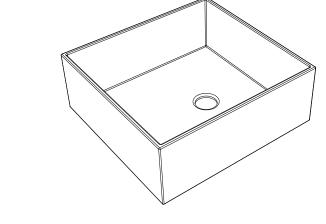

Lavabo in crystal-tech cm 33 washbasin in crystal-tech cm 33

FRONT

| esignation                                                      |                                                                     |
|-----------------------------------------------------------------|---------------------------------------------------------------------|
| Lavabo in crystal-tech cm 33<br>washbasin in crystal-tech cm 33 | CERAMIC DESIGN                                                      |
| Scale                                                           | This drawing including the respectivedata may neither be duplicated |