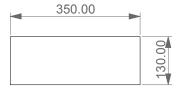

Lavabo in crystal-tech cm 33 washbasin in crystal-tech cm 33

FRONT

| esignation                                                      |                                                                     |
|-----------------------------------------------------------------|---------------------------------------------------------------------|
| Lavabo in crystal-tech cm 33<br>washbasin in crystal-tech cm 33 | CERAMIC DESIGN                                                      |
| Scale                                                           | This drawing including the respectivedata may neither be duplicated |