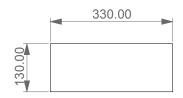

Lavabo in crystal-tech cm 33 washbasin in crystal-tech cm 33

FRONT

| esignation                                                      |                                                                     |
|-----------------------------------------------------------------|---------------------------------------------------------------------|
| Lavabo in crystal-tech cm 33<br>washbasin in crystal-tech cm 33 | CERAMIC DESIGN                                                      |
| Scale                                                           | This drawing including the respectivedata may neither be duplicated |