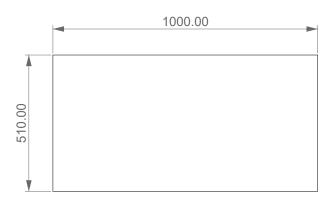

Mensola Confort cm. 100xP51xH12 Base cassetto Confort sospeso push pull cm. 44xP51xH36

**FRONT** 

LEFT

**TOP** 

Designation

Mensola Confort cm. 100xP51xH12 Base cassetto Confort sospeso push pull cm. 44xP51xH36 GSSIGN