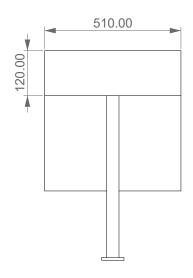

Mensola Confort cm. 100xP51xH12 Base cassetto Confort sospeso push pull cm. 44xP51xH36

**FRONT** 

LEFT

**TOP** 

Designation

Mensola Confort cm. 100xP51xH12 Base cassetto Confort sospeso push pull cm. 44xP51xH36 GSSIGN