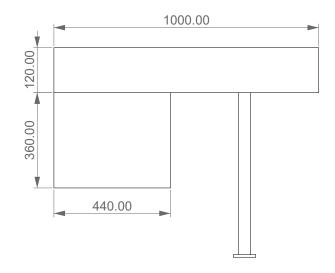

Mensola Confort cm. 100xP51xH12 Base cassetto Confort sospeso push pull cm. 44xP51xH36

**FRONT** 

LEFT

**TOP** 

Designation

Mensola Confort cm. 100xP51xH12 Base cassetto Confort sospeso push pull cm. 44xP51xH36 GSSIGN