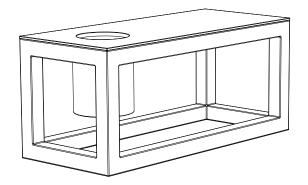

Mensola Metallic cm. 35x15x15

LEFT

FRONT

TOP

| Designation<br>Mensola Metallic cm. 35x15x15 | CERAMIC DESIGN                                                                                                                                                                                                        |
|----------------------------------------------|-----------------------------------------------------------------------------------------------------------------------------------------------------------------------------------------------------------------------|
| Scale 1:10                                   | This drawing including the respectivedata may neither be duplicated<br>nor modified nor altered without the consent of GSG Ceramic Design.<br>The use of the data/technical drawings take place at users own risk and |
| MEME                                         | under exclusion of any liability of GSG Ceramic Design.<br>The dimensions are not binding; products are subject to changes.<br>Measurement shown may be subjected to small variations or are indicativ                |