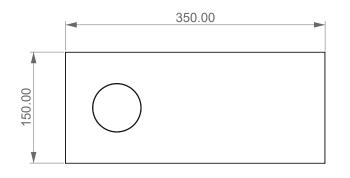

Mensola Metallic cm. 35x15x15

LEFT

FRONT

TOP

| Designation<br>Mensola Metallic cm. 35x15x15 | CERAMIC DESIGN                                                                                                                                                                                                        |
|----------------------------------------------|-----------------------------------------------------------------------------------------------------------------------------------------------------------------------------------------------------------------------|
| Scale 1:10                                   | This drawing including the respectivedata may neither be duplicated<br>nor modified nor altered without the consent of GSG Ceramic Design.<br>The use of the data/technical drawings take place at users own risk and |
| MEME                                         | under exclusion of any liability of GSG Ceramic Design.<br>The dimensions are not binding; products are subject to changes.<br>Measurement shown may be subjected to small variations or are indicativ                |