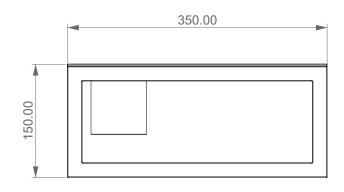

Mensola Metallic cm. 35x15x15

LEFT

FRONT

TOP

| Designation<br>Mensola Metallic cm. 35x15x15 | CERAMIC DESIGN                                                                                                                                                                                                        |
|----------------------------------------------|-----------------------------------------------------------------------------------------------------------------------------------------------------------------------------------------------------------------------|
| Scale 1:10                                   | This drawing including the respectivedata may neither be duplicated<br>nor modified nor altered without the consent of GSG Ceramic Design.<br>The use of the data/technical drawings take place at users own risk and |
| MEME                                         | under exclusion of any liability of GSG Ceramic Design.<br>The dimensions are not binding; products are subject to changes.<br>Measurement shown may be subjected to small variations or are indicativ                |