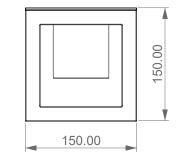

Mensola Metallic cm. 35x15x15

LEFT

FRONT

TOP

| Designation<br>Mensola Metallic cm. 35x15x15 | CERAMIC DESIGN                                                                                                                                                                                                        |
|----------------------------------------------|-----------------------------------------------------------------------------------------------------------------------------------------------------------------------------------------------------------------------|
| Scale 1:10                                   | This drawing including the respectivedata may neither be duplicated<br>nor modified nor altered without the consent of GSG Ceramic Design.<br>The use of the data/technical drawings take place at users own risk and |
| MEME                                         | under exclusion of any liability of GSG Ceramic Design.<br>The dimensions are not binding; products are subject to changes.<br>Measurement shown may be subjected to small variations or are indicativ                |