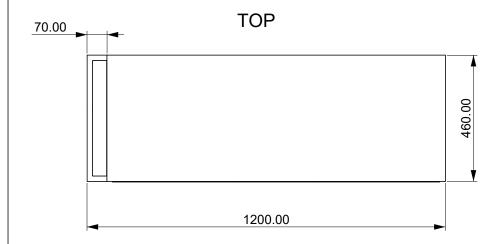

Mobile Metallic cm. 127x46x78

| Designation Mobile Metallic cm. 127x46x78 | CERAMIC DESIGN                                                      |
|-------------------------------------------|---------------------------------------------------------------------|
| Scale 1.10                                | This drawing including the respectivedata may neither be duplicated |

1:10

MOME127

This drawing including the respectivedata may neither be duplicated nor modified nor altered without the consent of GSG Ceramic Design. The use of the data/technical drawings take place at users own risk and under exclusion of any liability of GSG Ceramic Design.

The dimensions are not binding; products are subject to changes.

Measurement shown may be subjected to small variations or are indicative.