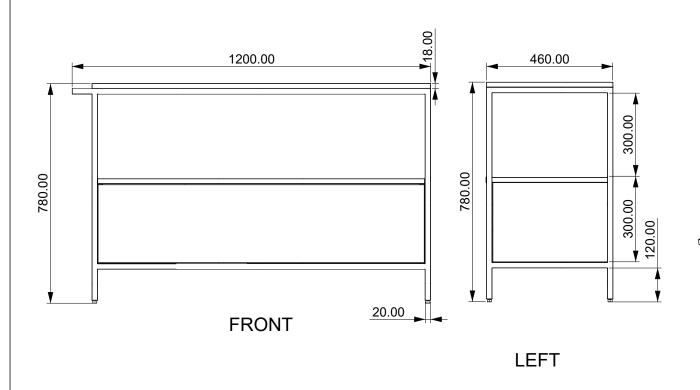

Mobile Metallic cm. 127x46x78

| Designation Mobile Metallic cm. 127x46x78 | CERAMIC DESIGN                                                      |
|-------------------------------------------|---------------------------------------------------------------------|
| Scale 1.10                                | This drawing including the respectivedata may neither be duplicated |

1:10

MOME127

This drawing including the respectivedata may neither be duplicated nor modified nor altered without the consent of GSG Ceramic Design. The use of the data/technical drawings take place at users own risk and under exclusion of any liability of GSG Ceramic Design.

The dimensions are not binding; products are subject to changes.

Measurement shown may be subjected to small variations or are indicative.