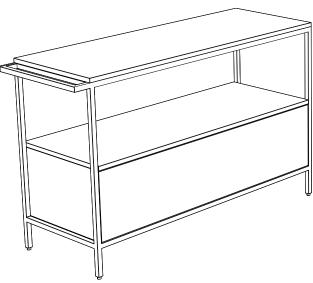

Mobile Metallic cm. 127x46x78

| Designation Mobile Metallic cm. 127x46x78 | CERAMIC DESIGN                                                      |
|-------------------------------------------|---------------------------------------------------------------------|
| Scale 1.10                                | This drawing including the respectivedata may neither be duplicated |

1:10

MOME127

This drawing including the respectivedata may neither be duplicated nor modified nor altered without the consent of GSG Ceramic Design. The use of the data/technical drawings take place at users own risk and under exclusion of any liability of GSG Ceramic Design.

The dimensions are not binding; products are subject to changes.

Measurement shown may be subjected to small variations or are indicative.