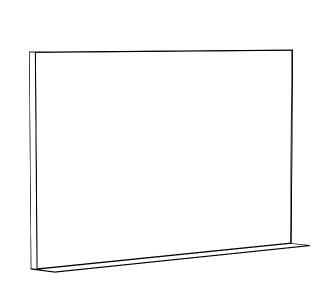

**FRONT** 

1200.00

TOP

| Designation Specchio Metallic cm. 120x70 | CERAMIC DESIGN                                                                                                                                                                                                  |
|------------------------------------------|-----------------------------------------------------------------------------------------------------------------------------------------------------------------------------------------------------------------|
| Scale 1:10                               | This drawing including the respectivedata may neither be duplicated nor modified nor altered without the consent of GSG Ceramic Design. The use of the data/technical drawings take place at users own risk and |
| SPME                                     | under exclusion of any liability of GSG Ceramic Design. The dimensions are not binding; products are subject to changes. Measurement shown may be subjected to small variations or are indicative.              |