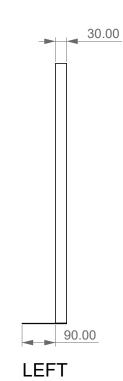

**FRONT** 

1200.00

TOP

| Designation Specchio Metallic cm. 120x70 | CERAMIC DESIGN                                                                                                                                                                                                  |
|------------------------------------------|-----------------------------------------------------------------------------------------------------------------------------------------------------------------------------------------------------------------|
| Scale 1:10                               | This drawing including the respectivedata may neither be duplicated nor modified nor altered without the consent of GSG Ceramic Design. The use of the data/technical drawings take place at users own risk and |
| SPME                                     | under exclusion of any liability of GSG Ceramic Design. The dimensions are not binding; products are subject to changes. Measurement shown may be subjected to small variations or are indicative.              |